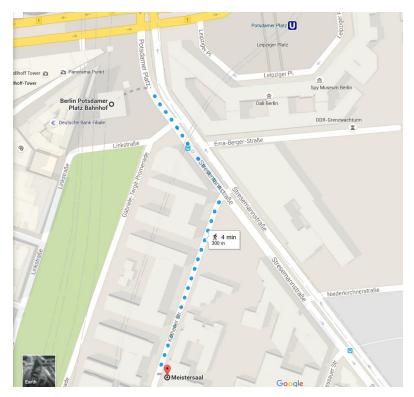

When arriving at Potsdamer Platz you should take the exit marked for **Stresenmann Strasse** - it is a 4 minute walk from there.

# ARRIVE AT MEISTERSAAL, POTSDAMER PLATZ